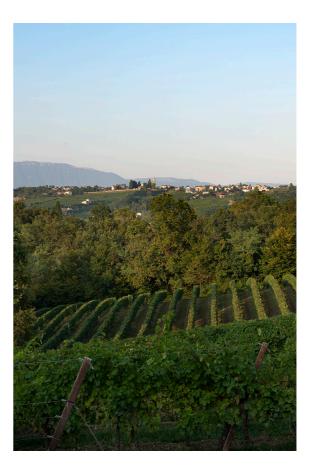

### HILLS OF REFRONTOLO

Treviso – Italy

Come and discover the territory of the good wine of the Marca Trevigiana. In the heart of Veneto, the Italian region famous for the production of Prosecco Superiore DOCG Conegliano Valdobbiadene. The company is located in the hills of Refrontolo (TV), in the Marca Trevigiana, a few kilometers away from Treviso and Valdobbiadene.

Come and visit us to taste our wines in this beautiful natural environment that has become a UNESCO heritage site.