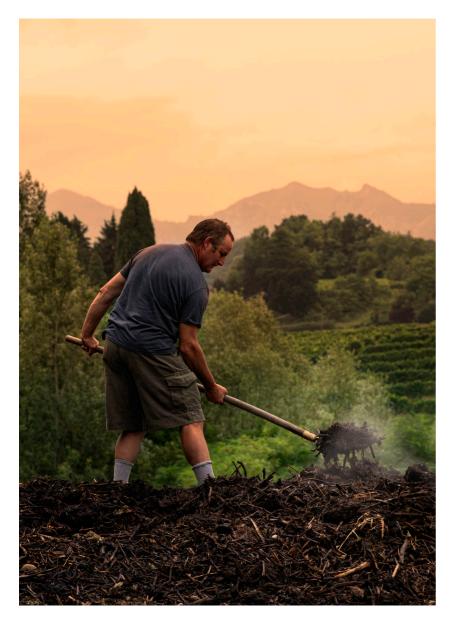

### OUR LAND

Dialogue with nature

The vineyards are managed following the criteria of integrated defense, aimed at reducing the environmental impact of the crop. Approximately half of the farm area is made up of woods. The organic fertilization is carried out using residual processing materials (stalks and pomace and the wood from pruning and cutting from the forest, composted. This in order to preserve the organic substance of the soil, limiting the need for fertilizers from outside the company. the company has a photovoltaic system that ensures energy autonomy even in the more demanding phases.