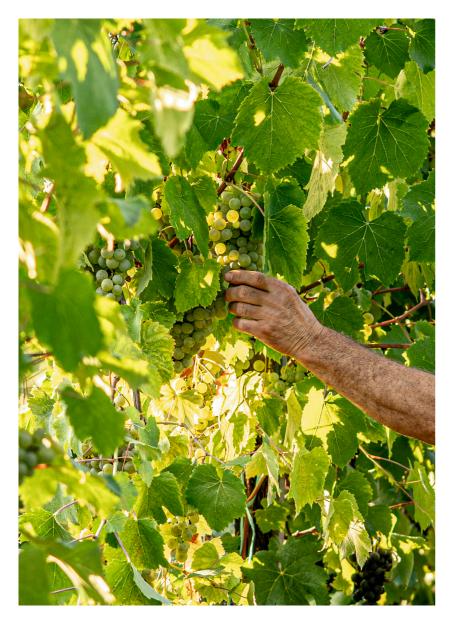

### OUR WINES

The best stories, between one glass and another

The products are an expression of the speci ic territory of Refrontolo: the grapes come only from this place.

The processing follows the traditional line but is implemented according to the canons of the best oenological technique that ensures maximum qualitative expression. The production of the wines is personally followed during the whole cycle, from the countryside to the cellar. The grapes are harvested by hand and in compliance with the optimal time of ripeness. The vinification is carried out keeping the different batches separate, which are assembled during the sparkling process, seeking the best balance. Sparkling wine with elegant aromatic characteristics typical of the grapes of origin, excellent with vegetable-based first courses, risottos, fish. Sparkling wine with elegant aromatic characteristics typical of the grapes of origin, perfect as an aperitif and with appetizers in general.