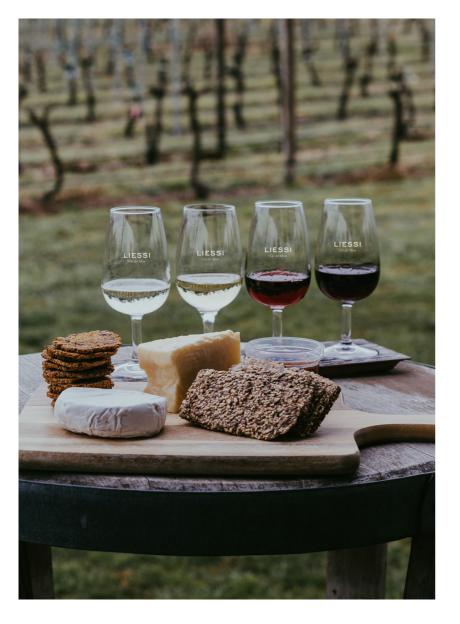

### OUR WINES

The best stories, between one glass and another

The products are an expression of the speci ic territory of Refrontolo: the grapes come only from this place.

The processing follows the traditional line but is implemented according to the canons of the best oenological technique that ensures maximum qualitative expression. The production of the wines is personally followed during the whole cycle, from the countryside to the cellar. The grapes are harvested by hand and in compliance with the optimal time of ripeness. The vinification is carried out keeping the different batches separate, which are assembled during the sparkling process, seeking the best balance. Sparkling wine with elegant aromatic characteristics typical of the grapes of origin, excellent with vegetable-based first courses, risottos, fish. Sparkling wine with elegant aromatic characteristics typical of the grapes of origin, perfect as an aperitif and with appetizers in general.