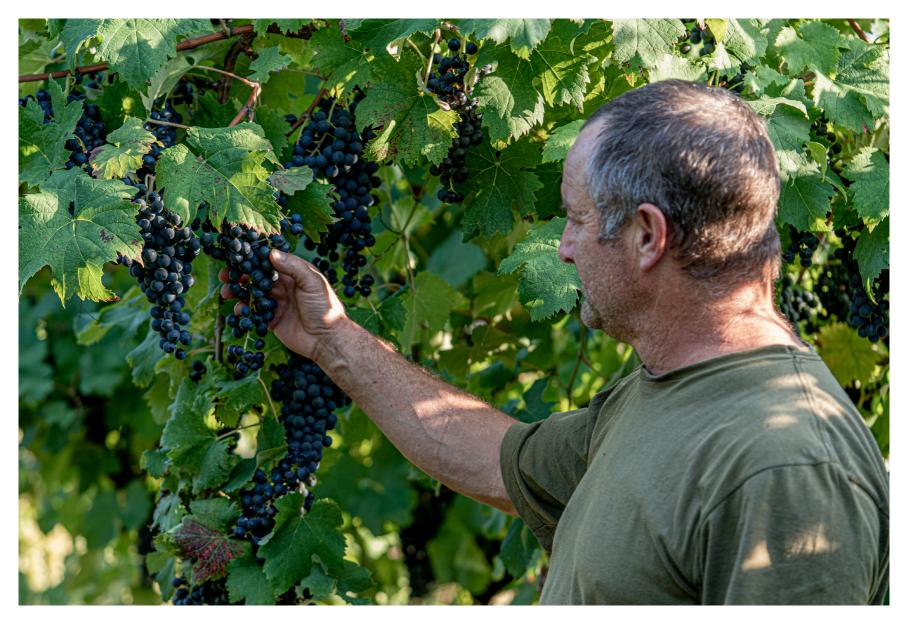

### THE WINERY

The adventure of a man

The Liessi Col del Moìn farm is located in Refrontolo and has been producing Prosecco Superiore DOCG, Marzemino Dei Colli Trevigiani, Refrontolo Passito with passion, quality and respect for nature for years. "Col del Moìn" from the Venetian dialect, Colle del Mulino, as the winery is located near an ancient seventeenth-century mill. This mill represents one of the first connections between man and the environment, one of the first uses of the force of nature.

### OUR WINES

The best stories, between one glass and another

The products are an expression of the speci ic territory of Refrontolo: the grapes come only from this place.

The processing follows the traditional line but is implemented according to the canons of the best oenological technique that ensures maximum qualitative expression. The production of the wines is personally followed during the whole cycle, from the countryside to the cellar. The grapes are harvested by hand and in compliance with the optimal time of ripeness. The vinification is carried out keeping the different batches separate, which are assembled during the sparkling process, seeking the best balance. Sparkling wine with elegant aromatic characteristics typical of the grapes of origin, excellent with vegetable-based first courses, risottos, fish. Sparkling wine with elegant aromatic characteristics typical of the grapes of origin, perfect as an aperitif and with appetizers in general.