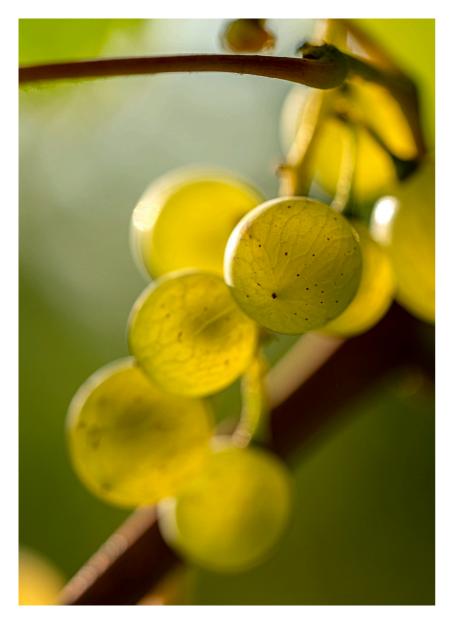

### OUR LAND

Dialogue with nature

The vineyards are managed following the criteria of integrated defense, aimed at reducing the environmental impact of the crop. Approximately half of the farm area is made up of woods. The organic fertilization is carried out using residual processing materials (stalks and pomace and the wood from pruning and cutting from the forest, composted. This in order to preserve the organic substance of the soil, limiting the need for fertilizers from outside the company. the company has a photovoltaic system that ensures energy autonomy even in the more demanding phases.

### OUR WINES

The best stories, between one glass and another

The products are an expression of the speci ic territory of Refrontolo: the grapes come only from this place.

The processing follows the traditional line but is implemented according to the canons of the best oenological technique that ensures maximum qualitative expression. The production of the wines is personally followed during the whole cycle, from the countryside to the cellar. The grapes are harvested by hand and in compliance with the optimal time of ripeness. The vinification is carried out keeping the different batches separate, which are assembled during the sparkling process, seeking the best balance. Sparkling wine with elegant aromatic characteristics typical of the grapes of origin, excellent with vegetable-based first courses, risottos, fish. Sparkling wine with elegant aromatic characteristics typical of the grapes of origin, perfect as an aperitif and with appetizers in general.